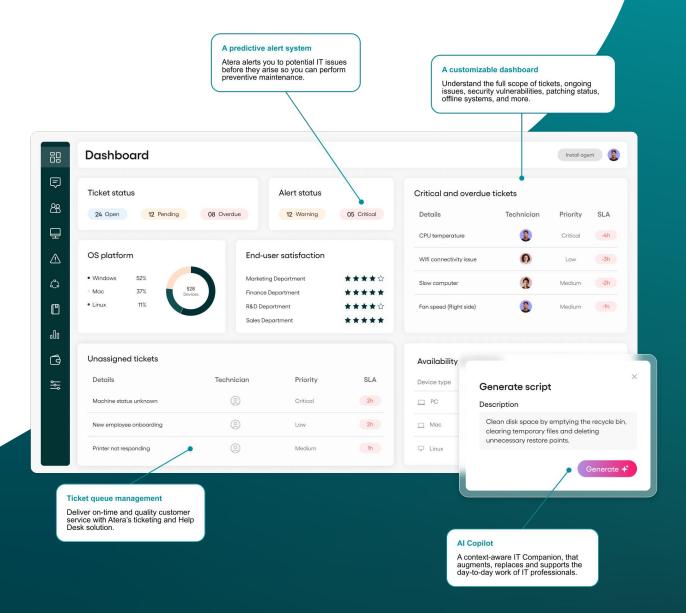

## The go-to platform for IT professionals

Automate, patch, scan, and integrate every aspect of your IT operations with Atera's all-in-one Remote Monitoring and Management and Helpdesk platform. Boost your productivity and streamline your workflow with an easy-to-use, intuitive, single pane of glass ecosystem. Opt for a cost-effective approach with our per-technician pricing, freeing you from device limits and allowing your business and team to expand without impacting your bottom line. Join over 11,000 IT teams that trust and thrive with Atera, a platform that innovates and syncs with your real-time needs.

## REMOTE MONITORING AND MANAGEMENT

Oversee and manage unlimited devices for a fixed cost anytime, anywhere—all from a single dashboard. Stay two steps ahead of any looming problem with automated alerts and thresholds.

## **OPEN AI INTEGRATION**

Embrace the AI revolution with ChatGPT's integration into Atera's ticketing system. Breeze through ticket management and resolution and streamline each step of the process with the help of AI. Get automated ticket summaries, generate scripts to close tickets, and improve response times with instant solutions. Experience efficiency like never before.

### **IT AUTOMATION**

Free up your and your team's time by automating manual and repetitive tasks. Set threshold profiles for automatic actions based on triggers. Generate onboarding profiles (including software bundles) and assign them to each new agent. Benefit from community knowledge and much more using PowerShell and CMD files.